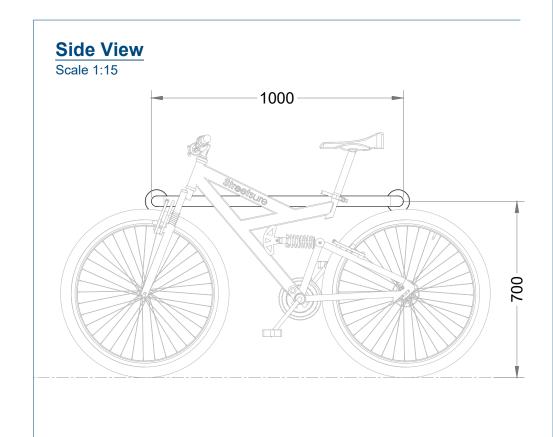

## **Wall Mounted Locking Bar**

### Technical information

Materials: Mild Steel

Optional Finishes:

Standard Finish: Galvanised

Stainless Steel Grade 304 & 316
Powder Coated to Standard RAL Colour

Standard Size: 1000mm long

(other sizes available to suit)